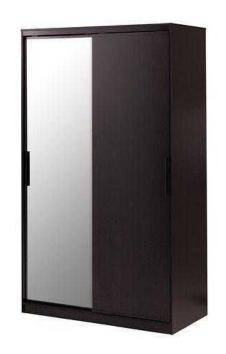

## Wardrobe MORVIK in black-brown, mirror glass from IKEA - BrightonKemptown (140

South East, East Sussex Location https://www.freeadsz.co.uk/x-443985-z

Used Wardrobe in black-brown with mirror glass in very good condition.

## Key features

- Sliding doors allow more room for furniture because they don't take any space to open.
- You save space with a mirror door, because you don't need a separate mirror.
- Adjustable shelves make it easy to customise the space according to your needs.
- 4 adjustable shelves and 2 clothes rail included.

Product dimensions

Width: 120 cm Depth: 60 cm Height: 205

⋽.

MORVIK in black-or glass from IKEA

MORVIK in black-r glass from IKEA