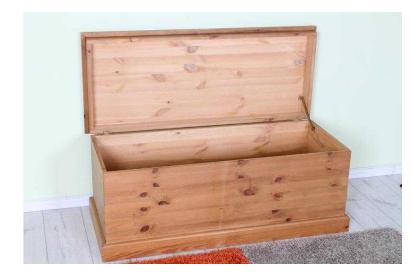

## LARGE SOLID PINE BLANKET BOX - WELL MADE - CAN COURIER (99 GBP)

Location South East, East Sussex https://www.freeadsz.co.uk/x-443988-z

LARGE SOLID PINE BLANKET BOX, VERY WELL MADE WITH LOTS OF STORAGE ROOM, LIGHT IN COLOUR WITH A WAXED FINISH, IT HAS SOME EXPECTED AGE MARKS AND WATER MARKS, THE LID OPENS AND CLOSES AS IT SHOULD, ALL TONG AND GROOVE AND HEAVY.

W 121 - D 51 - H 52 CM

FREE LOCAL DELIVERY, OR COLLECTION FROM EASTBOURNE EAST SUSSEX, WE CAN COURIER ALL ITEMS PLEASE MESSAGE ME FOR A QUOTE, YOU ARE ALSO WELCOME TO ARRANGE YOUR OWN COURIER TO COLLECT, ANY QUESTIONS JUST ASK, PLEASE VIEW MY OTHER SIMILAR ITEMS thanks