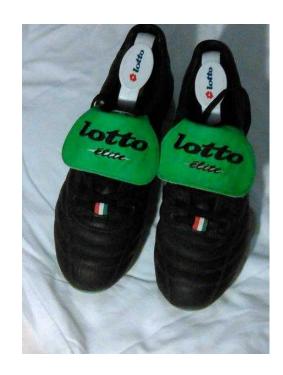

## Lotto Elite Stadio SG football boots (195 GBP)

Location London, London https://www.freeadsz.co.uk/x-443992-z

Lotto Elite Stadio SG, super mint (one 90 min. game only), with the original Lotto shoe trees - size UK 6,5. I'm based in the Lisbon area, in.