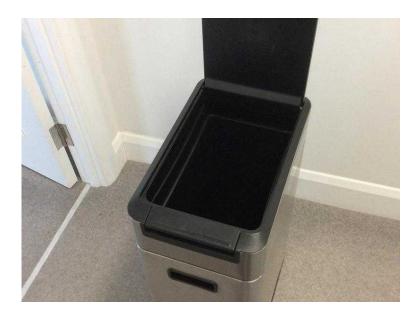

## **Stainless Steel Waste Bin (20 GBP)**

Location South East, West Sussex https://www.freeadsz.co.uk/x-444047-z

A stainless steel exterior with a rigid plastic removable interior, 67h x 26w x 42d cms, this waste bin would grace any kitchen area. Only used for recyclable waste so it is very clean and non smelly! Buyer collects. £20.