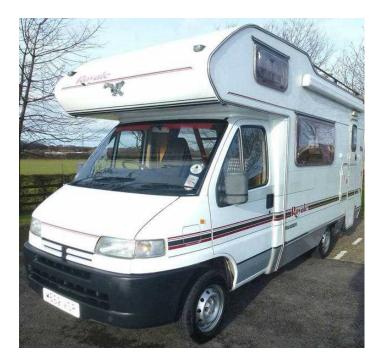

## 1995 PEUGEOT BOXER 2.5 DIESEL SWIFT ROYALE (10,500 GBP)

Location North, Tyne And Wear https://www.freeadsz.co.uk/x-444078-z

You are looking at a 1995 M Registered Peugeot Boxer 2.5 Diesel Motorhome Coachbuilt by SWIFT this is the Royale 5 Berth Model It has covered a genuine 43,000 miles from new (6 previous, very careful owners) and starts and drives beautifully. It comes complete with log book, MOT until 5th Feb 2017, 1 x Full set Selling due to need funds for a house move so we are selling a complete kit that you could drive off with and camp out with straight away! Comes with: MicrowaveTV and aerial Portable heaterKettle/ToasterGas cylinderElectric hook up cableWindbreakersCutlery and cooking utensilsPortable battery charger (as built in charger is faulty)New front and back battery (1 yr old) Soft furnishingsStove gas cooker hob and ovenFridge freezer 12v/24vGas fire (we've never used this)Fire alarmsCarbon monoxide alarmShower / Toilet / Hand basin Awning Car radio with removal front Overall the Motorhome is in very good condition (with general wear and tear given the age) with incredibly low mileage Service and repairs history: 08/07/08 Service S/Fit New Timing BeltSemi Sync OilCentre Exhaust Section 06/04/12 M.O.T. No works required 28/05/13 Peugeot Boxer Chassis(inc. In Bumper Version)Single Electrics Kit 05/02/15 M.O.T. Replace O/S/F Brake PipeReplace O/S/R Brake PipeReplace N/S/F Brake PipeReplace Front to Rear Brake Pipe 26/01/16 New Rear BrakesWindscreen WipersFront Suspension £10,500 PLEASE FEEL FREE TO CONTACT ME WITH ANY QUESTIONS OR TO ARRANGE A VIEWING ;