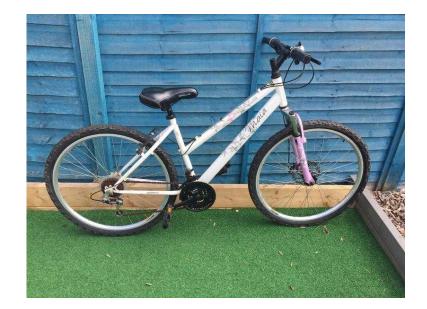

## Ladies pink and white bike (20 GBP)

Location **South East, East Sussex** https://www.freeadsz.co.uk/x-444086-z

|     | Ladies pink and white bike                |
|-----|-------------------------------------------|
|     | https://www.freeadsz.co.uk/x-4440<br>86-z |
|     | Ladies pink and white bike                |
| 100 | https://www.freeadsz.co.uk/x-4440<br>86-z |
|     | Ladies pink and white bike                |
|     | https://www.freeadsz.co.uk/x-4440<br>86-z |
|     | Ladies pink and white bike                |
|     | https://www.freeadsz.co.uk/x-4440<br>86-z |
| 製   | Ladies pink and white bike                |
| 回流  | https://www.freeadsz.co.uk/x-4440<br>86-z |
|     | Ladies pink and white bike                |
|     | https://www.freeadsz.co.uk/x-4440<br>86-z |
|     | Ladies pink and white bike                |
|     | https://www.freeadsz.co.uk/x-4440<br>86-z |
|     | Ladies pink and white bike                |
|     | https://www.freeadsz.co.uk/x-4440<br>86-z |
|     | Ladies pink and white bike                |
|     | https://www.freeadsz.co.uk/x-4440<br>86-z |
| 想   | Ladies pink and white bike                |
|     | https://www.freeadsz.co.uk/x-4440<br>86-z |