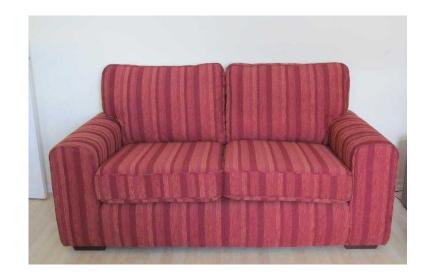

## LARGE 2 SEATER SOFA (250 GBP)

Location **North, Merseyside** https://www.freeadsz.co.uk/x-444094-z

SIZE (H - 89cm. (W - 175cm. (D - 94cm BRAND NEW. NEVER BEEN USED DID NOT NEED IT. SAFETY TAGS STILL ATTATCHED. EVERY CUSHION COVER HAS A ZIP FOR REMOVAL. PICK UP