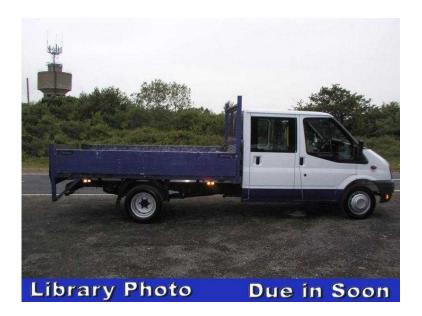

## Ford Transit 2011 (10,495 GBP)

Location South East, Buckinghamshire https://www.freeadsz.co.uk/x-444125-z

Stock ID 10532: New Alloy Tipping body & hydraulic gear. Solid steel bulkhead+solid rear doors for extra security. Vehicle will undergo a multipoint check and service in our workshops and have an MOT and Warranty. We are conveniently located at J7/M40 with easy access from London The Midlands, Berkshire, Milton Keynes, Buckinghamshire and Oxfordshire. We have over 100 vehicles in stock Air Bag, Central Locking, Remote Central Locking, Power Steering, Electric Windows, CD Player, Parking Sensors, Cloth Upholstery, Dual Passenger Seat, Bulkhead, Barn Doors, Due In Soon, Photo For Illustration Only, 3-Person Rear Seat, New Alloy Tipper Body & Hydraulic Tipping Gear, Speed Limiter, Ex