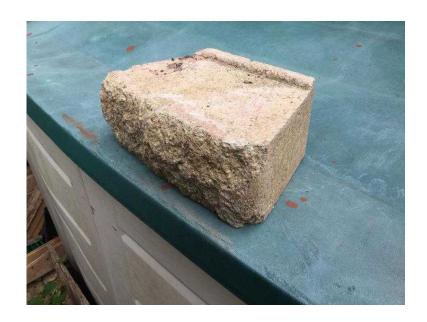

## Approx 100 Dry or wet stone wall bricks. (30 GBP)

Location **South East, West Sussex** https://www.freeadsz.co.uk/x-444268-z

About 100 bricks for sale. Each brick is about 300mm X 190mm and 100mm high. I used them to make a raised pond but don't need them now. £30 or offers and buyer must.