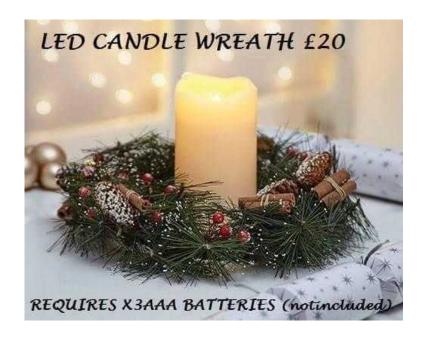

## Wreath With Led Candle (20 GBP)

Location **Scotland, Midlothian** https://www.freeadsz.co.uk/x-444293-z

Wreath With Led Candle

A festive concoction of LED, PVC needle pine and red berries, measuring  $30 \times 30 \times 10$ cm. The candle in centre measures H7.5 x W15cm with flickering yellow LED, and is made from cream colour paraffin wax. Requires 3\*AAA batteries (not).