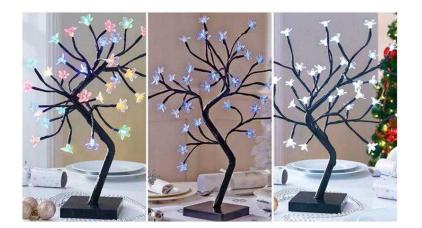

## LED Blossom Tree (16 GBP)

Location Scotland, Midlothian https://www.freeadsz.co.uk/x-444294-z

LED Blossom Tree

LED Blossom Tree Available in three colour lights, these modern Christmas ornaments will add a touch of class to your decorations this festive season. All blossom trees stand 45cm high and require 3 x AA batteries (not included). White, Multi or