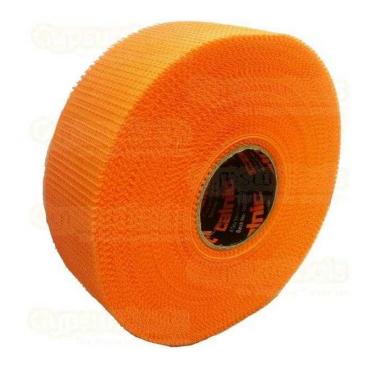

## **Scrim Tape**

Location North, Lancashire

https://www.freeadsz.co.uk/x-444345-z

vat see below: Timber cls

3"x2" at 3m £2.95

4"x2" at 3m £3.90 Plasterboard

8x4x12.5mm £5.33

6x3x12.5mm £3.69 Fireline Plasterboards