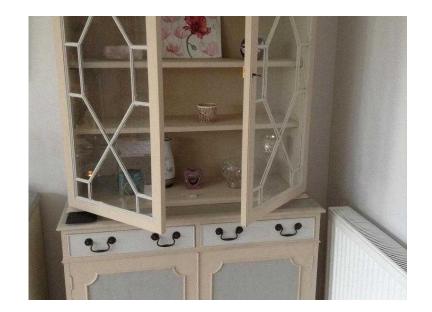

## **DISPLAY CABINET (175 GBP)**

Location **South West, Hampshire** https://www.freeadsz.co.uk/x-444361-z

Solid Yew Wood, Display Cabinet. Painted in Everlong Superior Finish chalk paint; earl grey, lady grey and latte. Two sections: top being lockable double glass front with four shelving areas for displaying. Bottom section being double drawer and double fronted lockable cupboard below with shelf inside. Dimensions: 98cm wide, 40cm depth, 198cm height Lovely item of furniture;