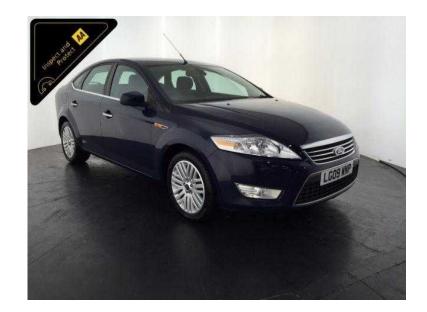

## Ford Mondeo 2009 (2,500 GBP)

Location **West Midlands, West Midlands** https://www.freeadsz.co.uk/x-444474-z

Metallic Blue, AA INSPECTED PLUS AA 3 MONTH WARRANTY, Next MOT due 15/03/2017, Last serviced at 126,934 miles, Service history, 5 seats, Service History, 12 Months Road Tax Is £185, The Specification Includes: 17" Alloy Wheels, Rear Parking Sensors, Digital Dual Climate Control, Cruise Control, Cd / Dab Stereo System, Voice Control, Bluetooth, Electric Power Fold Door Mirrors, 6 Speed Manual Gearbox, And Much More, Value Financing Options Available, Great Value, Fixed Prices. £2,500 p/x welcome Cruise Control,