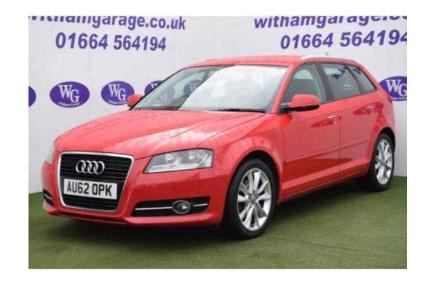

## Audi A3 2012 (9,795 GBP)

Location **East Midlands, Derbyshire** https://www.freeadsz.co.uk/x-444485-z

2012 (62 reg), Details, Diesel, 6-speed Manual, 64305 miles, Reg: AU62OPK, Driving, Front-wheel Drive, Power Steering, ABS, Traction Control, Exterior, Hatchback 5-door, Brilliant Red, Alloy Wheels, Alarm/Immobiliser, Remote Locking, Electric Mirrors, Front Fog Lights, Interior, Cloth Interior, Climate Control, Electric Windows, CD Player, Aux In, 1 Owner, £30 Tax Per Year ABS, Traction Control, Power Steering, Climate Control, Electric Windows, CD Player, Electric