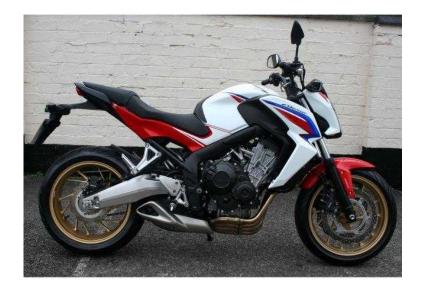

## Honda CB 2016 (5,750 GBP)

Location **East Midlands, Nottinghamshire** https://www.freeadsz.co.uk/x-444514-z

Honda CB650 FA ABS, May 2016/16 Reg, In stunning "as new" condition throughout, Finished in Honda's tri-colour red, white and blue livery, The new inline four-cylinder engine produces generous amounts of low to mid-range torque, Anti lock braking system (ABS), Honda factory fitted ignition immobiliser (H.I.S.S), Datatag security marking system, Just one incredibly careful owner from new, Low mileage Only 2,090 miles from new, Honda owner's handbook, Honda service record book, Both keys present, Original owners toolkit, HPI checked and clear with certificate, What a beautiful looking bike Reminiscent of the old 400-4!