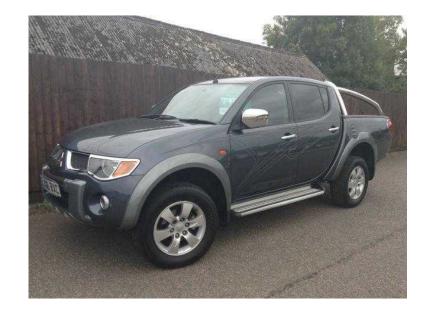

## Mitsubishi L200 2006 (6,750 GBP)

Location **East of England, Bedfordshire** https://www.freeadsz.co.uk/x-444585-z

Mitsubishi L200 Animal, Double Cab, Full Leather Interior, Finished In Grey, Automatic, Chrome Bars, Load Liner, Tow Bar, Window Tints, Very Clean & Tidy Double Cab, Hpi Clear, Any Inspection Welcome... GREAT FINANCE OPTIONS AVAILABLE PLEASE CALL FOR MORE DETAILS.. POSSIBLE SAME DAY DRIVE AWAY... OVER 20 DOUBLE CAB PICK UPS IN STOCK LOOK NO...