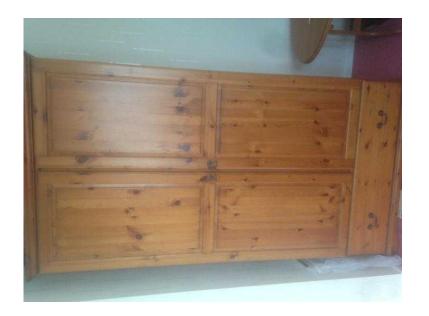

## Solid pine wardrobe (50 GBP)

Location Yorkshire and the Humber, South Humberside https://www.freeadsz.co.uk/x-444678-z

Solid pine wardrobe with large hanging space and 1 drawer, bottom needs slight attention, collect only;