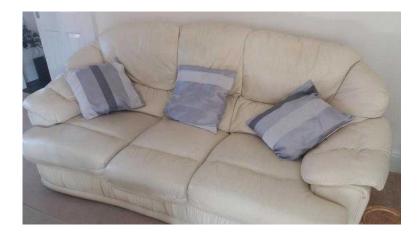

## Cream soft real leather three-piece suite (150 GBP)

Location Yorkshire and the Humber, South Humberside https://www.freeadsz.co.uk/x-444680-z

For sale Cream soft real leather three-piece suite, good condition, buyer collects. Dimensions Sofa Height - 86 cm Length - 210cm Width - 95cm Seat length - 150cm Chairs Height - 86cm Length - 110cm Width - 95cm Seat length - 50cm ;