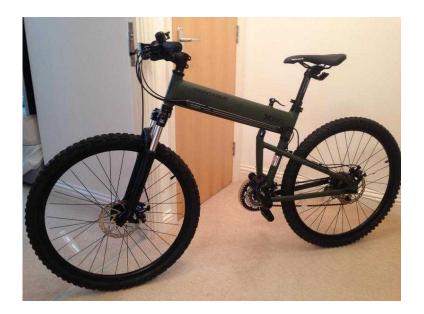

## Montague Paratrooper 18quot Folding Mountain Bike (399.99 GBP)

Location East Midlands, Northamptonshire

https://www.freeadsz.co.uk/x-444681-z

Bought brand new from Halfords last year (2015) for £719.99.

Perfect condition, like new - barely used.

A great bike, will be sad to see it go - but haven't got the room in my flat to store, & I'm lazy & have been using an electric bike for my commute to work!

The folding mechanism is really useful, I drive a very small 2-seater Smart ForTwo & could fit the bike in the car.

18" Montague Paratrooper Folding Bike

The Paratrooper is the original folding mountain bike from Montague. Its patented folding design was developed under a grant from DARPA to allow airborne soldiers to drop out of airplanes and helicopters, and into combat. The Paratrooper offers 24 speeds, front suspension, mechanical disc brakes, and a Rackstand for hauling gear. Known for its durability and load bearing capabilities, this folding bike has also developed a following with everyday commuters and weekend warriors. Montague Paratrooper Folding Bike Extra Info

Lightweight yet rugged folding aluminium frame

Average Folding Time: 20 seconds Bottom Bracket: Cassette sealed bearing Cassette/Freewheel: Shimano 8 speed 12/32

Chain: Shimano 8 speed Chainset: Shimano DEORE

Frame: Alloy folding

Front Brake: Tektro mechanical disc brake

Front Hub: Formula mountain QR Front Mech: Shimano 8 speed triple

Gear Shifters: Shimano 24 speed trigger shifts

Grips: Kraton rubber ATB Handlebars: Kalloy alloy

Headset: Alloy intergrated ahead Quick Release Front Wheel: Yes Quick Release Rear Wheel: Yes

Rear Brake: Tektro mechanical disc brakes

Rear Hub: Formula mountain QR
Rear Mech: Shimano DEORE
Rims: Montague alloy double wall
Saddle: Monatague padded sport ATB

Seatpost: Alloy micro adjust Stem: alloy oversize ahead

Tyre Size: 26x 2.0

Tyres: Kenda with Kevlar protection;