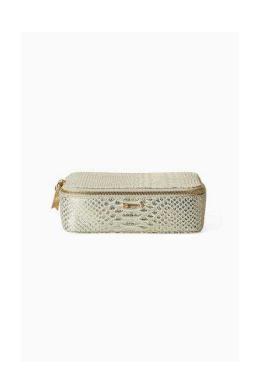

## **Jewellery Box Large - Ivory Exotic (45 GBP)**

Location London, London https://www.freeadsz.co.uk/x-444735-z

Stay organised and avoid tangles with the Travel Jewellery Box. Adorn your dresser with the ivory/ gold exotic design, and then throw it in your bag for a weekend away full of outfit changes. Two removable trays to separate your statement pieces. \* Measurements: 8 1/4― Height x 11 1/8― Length \* Exterior: Vegan leather in ivory/ gold exotic texture \* Hardware: Shiny gold signature Stella & Dot arrow detail hardware. \* Interior: Blurred black/ white exotic print. Interior organisation. Includes two removable.