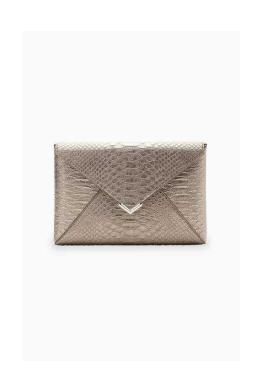

## **City Slim Clutch - Pewter Exotic (55 GBP)**

Location London, London https://www.freeadsz.co.uk/x-444736-z

Grab this envelope clutch to complement a cocktail dress, or keep it easy and wear cross body by adding our Versatile Chain in silver that also doubles as a necklace! Toss in your cash, cards and lip gloss and you're ready for a chic night out. \* Measurements: 7 3/4― Height x 10 3/4― Length \* Exterior: Vegan leather. Matte pewter animal design. Hidden magnetic closure. Silver rings on each interior side of clutch to attach our Versatile Chain. \* Interior: Vegan leather trims, holds up to 6 credit cards, fits an iPhone or iPad mini. \* Lining: Wipeable material in black and white print \* Hardware: Custom shiny silver chevron