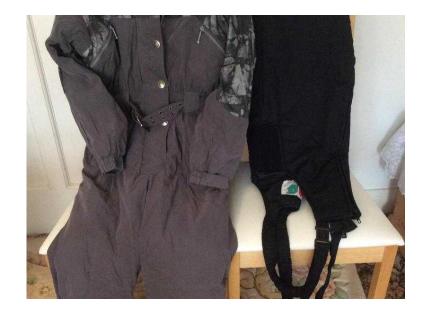

## SKI SUITS (8 GBP)

Location London, London https://www.freeadsz.co.uk/x-444747-z

1 ladies size 10 - £8

Men's Salopettes size 36 - Montagne - £5 Cash on collection only please from Shirley, Croydon (near McDonald's) on the A232. From a S&PFH. Sensible offers considered. Other ski-wear/accessories also.