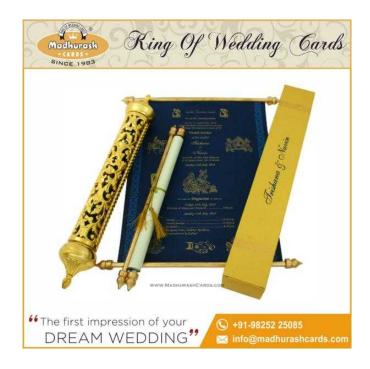

## Wedding invitation cards

Location West Midlands, Staffordshire https://www.freeadsz.co.uk/x-444760-z

Royal scroll to the core! An classy scroll invite is the incarnation of exclusive design and it has been exclusively designed in fabric material. The scroll is encased in an beautiful case with innovative and engraved workmanship on it. It's flamboyant! Note: Minimum quantity should be 200 pcs.;