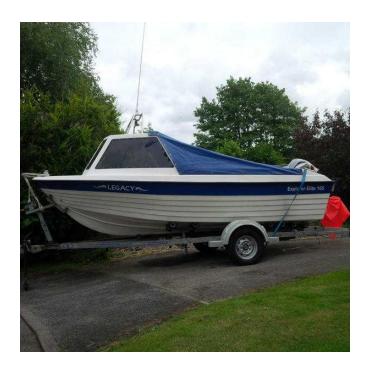

## Explorer 165 Fishing boat 16.5ft 5000 GBP (50 GBP)

Location East of England, Suffolk

https://www.freeadsz.co.uk/x-444810-z

For more information, Any questions and any other photo's, please direct through E-Mail click to contact and specify the subject. Example Explorer 165 Fishing boat 16.5ft 5000 GBP

2009 Explorer Elite 165 fishing boat with blue splice in near mint condition 2009 Mariner 60hp 4 stroke EFI, with 55 hours from new, printed download with hours 2009 Bramber roller-coaster trailer with flush points, brakes just serviced Garmin 550s colour combination finder and GPS/Plotter (no card)