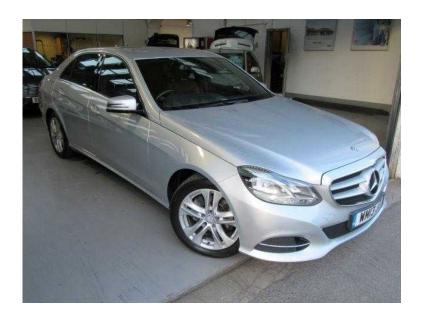

## Mercedes-Benz E Class 2013 (13,999 GBP)

West Midlands, West Midlands https://www.freeadsz.co.uk/x-444906-z

Safety, ABS with Brake Assist, Active bonnet, Adaptive brake system, Driver/front passenger airbag, Drivers knee airbag, ESP with ASR, Front and rear curtain airbags, Front side airbags, Pre-Safe anticipatory safety system. Rear seatbelt warning indicator, Warning triangle and first aid kit, Security, Alarm system/interior protection/immobiliser, Locking wheel bolts, Remote central locking, Driver Convenience, Active park assist with parktronic system, Attention assist, Boot release from drivers seat, Collision prevention assist, External temperature gauge, Instrument cluster, On board computer, PAS, Service indicator (ASSYST PLUS), Exterior, Body colour bumpers, Body colour door handles, Chrome bumper inserts, Chrome trim on side protection strips, Chrome window highlights, Elec heated + adjust door mirrors, Electric front/rear windows with one touch/anti pinch, Heated windscreen wash system, LED daytime running lights, LED indicators in door mirrors, LED tail lights, Rain sensor windscreen wipers, Twin exhaust pipes, Packs, Mirror pack E Class, Entertainment, Aerial integrated in rear window, DAB Digital radio, USB/aux input socket, Interior, Adjustable rear head restraints, Ambient lighting, Auto Mercedes-Benz child seat recognition sensor, Bag hook in luggage compartment, Bottle holders, Door sill panels with stainless steel inlays. Front and rear door pockets. Front centre armrest with storage compartment, Front cupholder, Front seat back map pockets, Heated front seats, Height/reach adjust steering wheel, Instrument lighting dimmer, Interior rear light/integral reading lights, Isofix rear child seat fastenings, Lockable glovebox, Multi function steering wheel, Neck-pro front headrests, Rear armrest with storage + cupholders. Steering wheel gearshift paddles

ABS, Remote Central Locking, Rear Armrest, Multi function steering