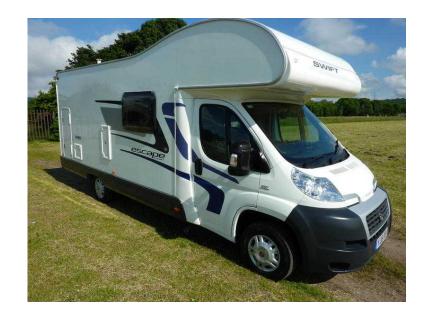

## Swift Escape 696 Diesel 2015 (36,995 GBP)

Location North, Tyne And Wear https://www.freeadsz.co.uk/x-444909-z

Swift Escape 696 Includes Over 1 Years Fiat Warranty + Driver & Front passenger seat belt plus 2 x forward and 2 x rear facing seat belts (All 3 point), Rear Twin lense camera with Reversing Camera 7" Mirror, ABS, 12v Power, Electric Windows, Electric Mirrors, Electric Entrance Step with awning light, Double Glazing, Colour Coded Bumpers, Spare wheel, Comfort Pack & Winter Pack & Large rear Garage. Swift 696 comes with Leisure & Entertainment Portable Germin SAT Nav, CD / Radio, 18.5" slim LED TV including DVD & Free SAT, TV status 560 long pole, USB Port, Cab Air Conditioning, Retractable Fiamma F45 Awning with Ground sheet, outside table & chairs Interior Layout: Overcab Double Bed with 'Duvalay Duvalite' mattress, innovative mattress made with lightweight memory fibre technology, 2 bunk beds & a Central lounge (which converts into double bed). Kitchen, dining area, wardrobe & shower/washroom areas. General: Mains electric, LED Lighting, Internal Window Blinds, Gas Hob, Grill, Oven, rooflight, Heater, Gas/Electric Fridge, Freezer, Fresh/Waste Water Tank, Flyscreens, Exterior Gas Bottle Locker & Cassette toilet, Security: Smart Tracker & Gemini Alarm & Immobiliser system, Central Locking, This Escape is one of the UK's best selling motorhomes. With Fiat's new cab, Swift Group's SMART intelligent construction system & sleeker exterior styling, with white gloss corner cappings & side skirts, the Escape looks and feels even nicer on the road. £36,995