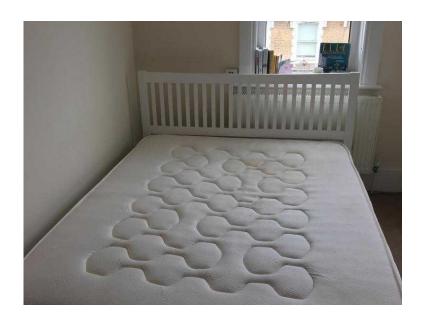

## King Size White Wooden Bed amp Memory Foam Mattress - Excellent New Condition

Location London, London https://www.freeadsz.co.uk/x-444931-z

Excellent condition, no marks and looks as good as new. Only purchased 9 months ago. Selling as moving out of country! Love this bed, very comfortable and makes any room light and airy. Purchased memory foam mattress separately but willing to include and sell as one. Bed Frame RRP =  $\pounds 270$ Mattress RRP = £150 The Mya wooden bed is part of Serene's Hevea Collection. With contemporary styling, the bed has clean crisp lines and beautiful detailing. This wood is a hardwood found in locations within 15 degrees latitude north or south of the equator. Other details include: Contemporary design Shaker style headboard Opal white finish Sprung slatted base for extra comfort and mattress longevity Low foot end Length 205.6cm Width 159.4cm Headboard Height 100cm Footboard Height