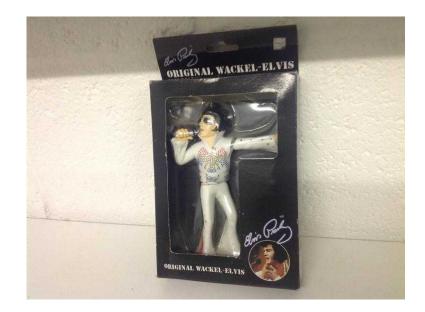

## **Elvis Presley (20 GBP)**

Location **East Midlands, Northamptonshire** https://www.freeadsz.co.uk/x-444958-z

Ellis Presley doll....original wackel-elvis doll.... original box never used it is a fantastic item...clearing my....