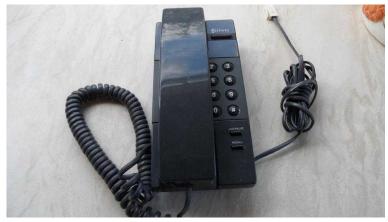

## Desk or Wall mounted Corded Telephone, In RAF Blue (10 GBP)

Location South East, East Sussex https://www.freeadsz.co.uk/x-444965-z

With black buttons, in excellent condition, has mute, and redial, facilities etc., only £10 Tel 01323 325604 01323 3256...(click to reveal full phone),