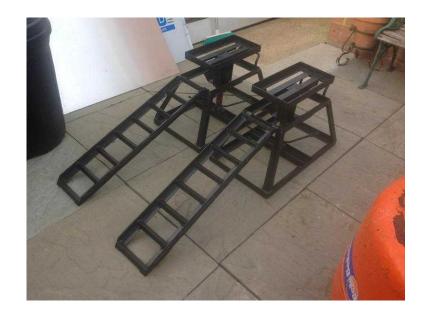

## Car ramps with raisable height (100 GBP)

Location **South East, Middlesex** https://www.freeadsz.co.uk/x-445044-z

Pair of car ramps with raisable height adjustment via manual cork screw both in working order in good condition;