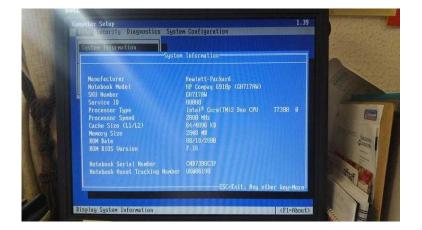

I am selling a HP Compaq 6910p as faulty laptop. Intel Core 2 Duo @ 2.00GHz, 2Gb of memory, hard

|            | HP Compag 6910p faulty LCD                               |
|------------|----------------------------------------------------------|
|            | and optical drive thtps://www.freeadsz.co.uk/x-4450 80-z |
|            | HP Compaq 6910p faulty LCD and optical drive             |
|            | https://www.freeadsz.co.uk/x-4450<br>80-z                |
|            | HP Compaq 6910p faulty LCD and optical drive             |
| 国級         | https://www.freeadsz.co.uk/x-4450<br>80-z                |
|            | HP Compaq 6910p faulty LCD and optical drive             |
|            | https://www.freeadsz.co.uk/x-4450<br>80-z                |
| <b>須</b> 国 | HP Compaq 6910p faulty LCD and optical drive             |
|            | https://www.freeadsz.co.uk/x-4450<br>80-z                |
|            | HP Compaq 6910p faulty LCD and optical drive             |
|            | https://www.freeadsz.co.uk/x-4450<br>80-z                |
|            | HP Compaq 6910p faulty LCD and optical drive             |
|            | https://www.freeadsz.co.uk/x-4450<br>80-z                |
|            | HP Compaq 6910p faulty LCD and optical drive             |
|            | https://www.freeadsz.co.uk/x-4450<br>80-z                |
|            | HP Compaq 6910p faulty LCD and optical drive             |
|            | https://www.freeadsz.co.uk/x-4450<br>80-z                |
|            | HP Compaq 6910p faulty LCD and optical drive             |
|            | https://www.freeadsz.co.uk/x-4450<br>80-z                |