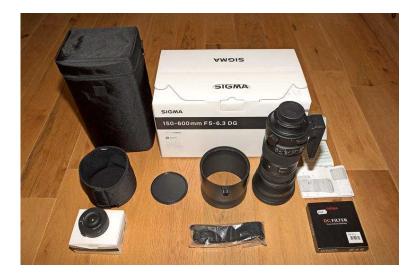

## Sigma 150-600 f5-6.3 DG Sport Lens and Extras - Nikon Fit (1,175 GBP)

Location South East, West Sussex https://www.freeadsz.co.uk/x-445093-z

Sigma 150-600mm f5-6.3 DG Sport lens. Professional quality optic producing sharp images from wideopen. Not to be confused with the Contemporary version which is poorer wide-open, at the edges and above 450mm. Becomes a 225-900mm (f5-6.3) lens with crop sensor cameras. Comes boxed with unused case and strap, lens hood cover, rear cap, hood, paperwork, AND (as extras) Sigma 105mm EX pro grade UV filter (cost £140 new), 105mm lens cap for quick access, and Sigma dock (as new, firmware up to date) for changing AF speed and AF micro-adjustment (at 150, 300, 450 and 600mm) via computer. Over 18 months of UK warranty remaining. Near mint.