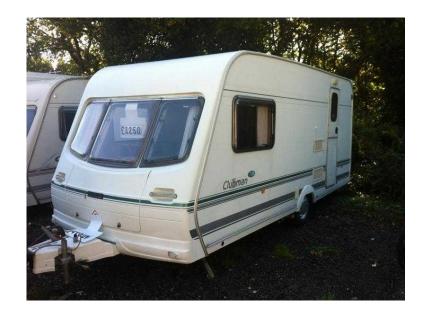

## **Lunar Clubman 460-2 (3,250 GBP)**

Location **South East, Surrey** https://www.freeadsz.co.uk/x-445098-z

15ft 2 berth 460-2 end kitchen with motor mover plus full awning, hot and cold shower and tray, Cassette toilet, full cooker, heating plus blown air, large fridge, screens and blinds, large sky light in lounge, light to tow only 909kg, £3250