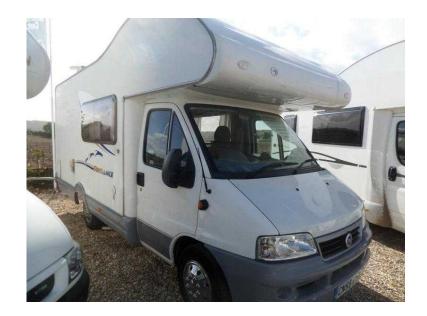

## **Swift Sundance 590RS 2005**

Location **South West, Avon** https://www.freeadsz.co.uk/x-445154-z

The Swift 590RS is built on a Fiat chassis and powered by a 2.3 litre turbo diesel engine. The rear entry habitation door leads into the end kitchen and adjacent shower/ toilet room. The main lounge consists of a large bench seat with four seater dinette opossite. The dinette easily converts into a large double bed and the bench seat into a comfortable single bed.

|    | Swift Sundance 590RS 2005                 |
|----|-------------------------------------------|
|    | https://www.freeadsz.co.uk/x-4451<br>54-z |
| 線像 | Swift Sundance 590RS 2005                 |
|    | https://www.freeadsz.co.uk/x-4451<br>54-z |
|    | Swift Sundance 590RS 2005                 |
|    | https://www.freeadsz.co.uk/x-4451<br>54-z |
|    | Swift Sundance 590RS 2005                 |
|    | https://www.freeadsz.co.uk/x-4451<br>54-z |
|    | Swift Sundance 590RS 2005                 |
|    | https://www.freeadsz.co.uk/x-4451<br>54-z |
|    | Swift Sundance 590RS 2005                 |
|    | https://www.freeadsz.co.uk/x-4451<br>54-z |
|    | Swift Sundance 590RS 2005                 |
|    | https://www.freeadsz.co.uk/x-4451<br>54-z |
|    | Swift Sundance 590RS 2005                 |
|    | https://www.freeadsz.co.uk/x-4451<br>54-z |
|    | Swift Sundance 590RS 2005                 |
|    | https://www.freeadsz.co.uk/x-4451<br>54-z |
|    | Swift Sundance 590RS 2005                 |
|    | https://www.freeadsz.co.uk/x-4451<br>54-z |