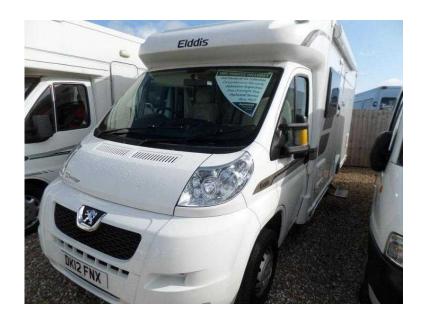

## **Elddis Autoquest 165 2012 (34,995 GBP)**

同等级同

Location **South West, Avon** https://www.freeadsz.co.uk/x-445155-z

A Fantastic four birth family motorhome with a fixed bed and seating area, this motorhome offers great value for money but without compromise of style and build quality. At the front you have the really spacious lounge, dining area and at the rear is the luxurious fixed bed and good size bathroom. In the centre of the motorhome is the well equipped kitchen with a 4 burner hob, grill, oven and microwave. 4 Berth, Bike Rack, Blinds, Awning, 4-Burner Hob, Double Bed, Shower, Hand Basin, Rear Washroom, Curtains, Microwave, End Bedroom, Fixed Bed, TV Aerial, Mid Side Kitchen, Front Side dinette, Fridge, Swivel Passenger Seat, 1 Bench Dinette, 1 Side Facing