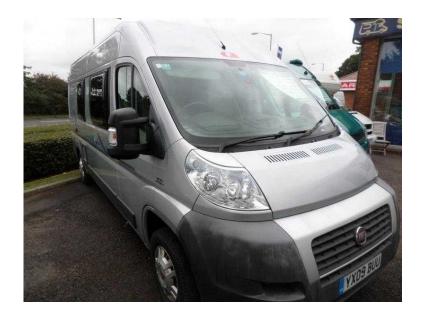

## Adria Twin 2009

Location **South West, Avon** https://www.freeadsz.co.uk/x-445160-z

The Twin from Adria has always been a favourite with it's fixed rear bed, masses of storage space, kitchen with hob and grill and a complete washroom opposite, not to mention the single dinette up front and additional bed. All this in the Fiat Ducato base vehicle!

2 Berth, Rear Belts, 2-Burner Hob, Double Bed, Shower, Hand Basin, End Bedroom, Fixed Bed, Mid Side Kitchen, Front Side dinette, Mid Side Bathroom, Fridge, Smev Mini Grill, 4 Seat Belts in Total, 1 Bench