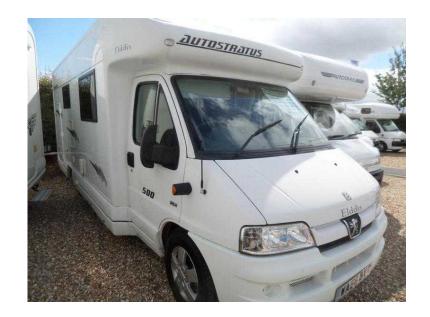

## **Elddis Autostratus 2006**

Location **South West, Avon** https://www.freeadsz.co.uk/x-445162-z

This Elddis Autostratus gives you lots of room and space, you have the fixed double bed at the rear or the lounge at the front which turns into another double bed, The lounge at the from is extremely spacious with two good size bench seats and swivel cab seats. In the centre is the well equipped kitchen and bathroom. CD Player, 4 Berth, Blinds, Awning, Swivel Front Seats, Sink/Drainer, 3-Burner Hob, Oven, Grill, Double Bed, Shower, Hand Basin, Ladder, Curtains, End Bedroom, Fixed Bed, Loose Fit Carpets, TV Aerial, Tow Bar, Mid Side Kitchen, Front Lounge, Mid Side Bathroom, Trumatic Heater, 2 Bench Seats,