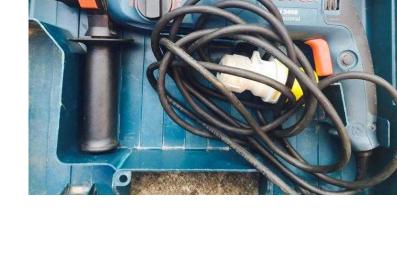

## BOSH-GBH2400-110V Hammer Drill 110V Extension Lead Used a few times. (50 GBP)

East Midlands, Northamptonshire Location https://www.freeadsz.co.uk/x-445164-z

BOSH-GBH2400-110V Hammer Drill +110V Extension Lead Used a few times.

Mint condition.

**Product Specification** 

Barcode: 3165140666312

Power: 720W

Max Speed: 900 RPM Masonry capacity: 24mm Steel Capacity: 13 mm Wood Capacity: 30 mm Max. impact energy: 2.7J Overall length: 377mm