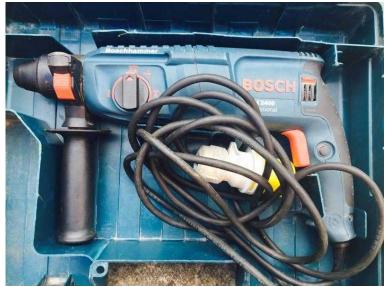

## BOSH-GBH2400-110V Hammer Drill 110V Extension Lead Used a few times. (50 GBP)

East Midlands, Northamptonshire Location https://www.freeadsz.co.uk/x-445164-z

BOSH-GBH2400-110V Hammer Drill +110V Extension Lead Used a few times.

Mint condition.

**Product Specification** 

Barcode: 3165140666312

Power: 720W

Max Speed: 900 RPM Masonry capacity: 24mm Steel Capacity: 13 mm Wood Capacity: 30 mm Max. impact energy: 2.7J Overall length: 377mm

Weight: 2.7kg

Total Shipping Weight: 5kg

## Features:

â-34Soft grip handle

â-34Single-Speed Variable & Reverse

| https://<br>64-z                   | Hamm<br>Lead                                                    |
|------------------------------------|-----------------------------------------------------------------|
| https://www.freeadsz.co.ul<br>64-z | Hammer Drill 110V Ex<br>Hammer Drill 110V Ex<br>Lead Used a few |
| eads:                              | +                                                               |
| z.co.ul                            | 110V Ey<br>a few                                                |