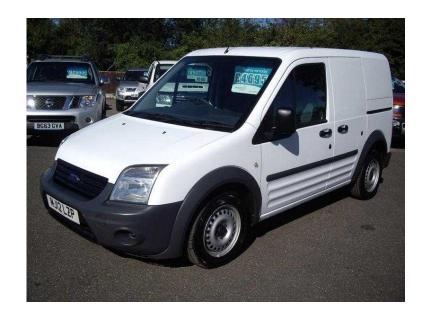

## Ford Transit Connect 2012 (4,695 GBP)

Location **East of England, Essex** https://www.freeadsz.co.uk/x-445201-z

presented in artic white with bluetooth side loading door ply lined and fixed bulkhead air conditioning is a must and for this price its a bargain!! finance arranged and aa warranty with road side asistance Air Bag, Twin Air Bags, Immobiliser, Remote Central Locking, Power Steering, Air Conditioning, Cruise Control, Stereo, Electric Windows, Trip Computer, CD Player, UK Specification, UK Supplied, Adjustable Steering Column, Radio, Head Restraints, Cloth Upholstery, Ply-Lined, Bulkhead, Barn Doors, Steering Wheel Audio Controls, Bluetooth, SIDE LOADING DOOR, FIXED STEEL