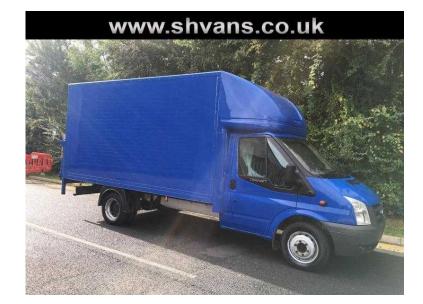

## Ford Transit 2009 (6,250 GBP)

Location **East of England, Essex** https://www.freeadsz.co.uk/x-445202-z

2009 59REG FORD TRANSIT 350 100PS 14FT LUTON BODY ... 130,000 MILES WARRANTED WITH FULL SERVICE HISTORY ... DIRECT ONE COMPANY OWNER FROM NEW ... FULLY MAINTAINED AND SERVICED ... LONG MOT ... 14FT LONG LUTON WITH TAIL LIFT ... FINANCE AVAILABLE ... WARRANTY ... VERY GOOD CONDITION DRIVES PERFECT ANY QUESTIONS PLEASE CALL 01992 800758 01992 8007...(click to reveal full phone number) £6250+VAT MORE VEHICLES AVAILABLE WWW.SHVANS.CO