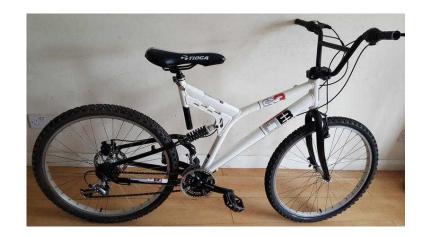

## Diamondback Freeride Mountain Bike. 21 speed. 26 inch wheels (Suit 16 yrs to Adult).

Location **West Midlands, West Midlands** https://www.freeadsz.co.uk/x-445212-z

Diamondback Freeride Mountain Bike. 21 speed. 26 inch wheels (Suit: 16 yrs to Adult). Suit Rider Height approx: 6 foot 1 inch to 6 foot 4 inch. Suit Rider Height approx: (185 cm to 193 cm) Suit Rider Age approx: 16 years to Adult. ----- This has been maintained and serviced by a professional mechanic. This is a brand name synonymous with quality. Diamondback is a brand name of Raleigh, who have been making bikes for over a hundred years. Condition: Everything working as it should. There are a few scuff marks and scratches to the paintwork and graphics. There is just a small amount of rust on some steel parts like screws, and bolts, but nothing too serious to affect the overall performance of the bike. All my bikes have come in as trade ins from customers who have upgraded to another bike. Therefore, every bike I sell has been serviced by me whereby I go through a checklist of every component on the bicycle to make sure everything is working as it should be. ------Specifications: Colour: White & Black Frame material: Aluminium, 7005 Tubing Frame size: 21 inch. (XL) Gears: 21 speed. Gear shifters: Gripshift, Suspension: Coil Spring Brakes: Front - Linear pull brake. Brakes: Rear - Disc brake. Wheel Size: 26 inch, Wheel material: Aluminium Tyres: 26 x 1.95 ----- I do have other bikes for sale (check in my other adverts section). When making an enquiry, please identify which bike you're interested in. ------ Collection: is always preferred. Delivery: is transportation in a car, fitted with bike rack.