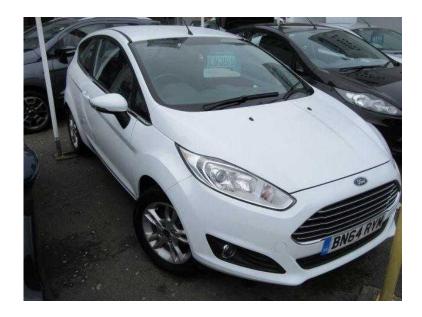

## Ford Fiesta 2014 (7,999 GBP)

Location **West Midlands, Shropshire** https://www.freeadsz.co.uk/x-445266-z

Safety, 3 point rear seatbelts x3, ABS+EBA, Curtain airbags, Driver and passenger airbags, Drivers knee airbag, ESP + traction control, Front passenger airbag deactivation, Front side airbags, Hill start assist, Tyre pressure monitoring system, Security, Immobiliser, Remote central locking, Driver Convenience, Electric power steering, Trip computer, Exterior, Body colour door handles, Body colour electric adjustable heated door mirrors, Body colour rear spoiler, Body colour tailgate handle, Chrome beltline, Chrome surround for front fog lights, Courtesy headlamp delay, Day running lights, Electric front windows/one touch facility, Front fog lights, Quickclear heated windscreen, Rear wiper, Tinted glass, Upper front grille chrome surround, Entertainment, 6 speakers, Auxiliary input socket, Steering wheel mounted controls, USB connection, Interior, 3 spoke leather steering wheel, 60/40 split folding rear seat, Adjustable head restraints, Ambient lighting, Boot carpet, Cloth upholstery, Footwell illumination, Front map reading lights, Front seatback pockets, Illuminated glovebox, Leather trimmed handbrake handle, Load area light, Manual air conditioning, Manual seat adjustment, Pollen filter, Rake/reach adjustable steering wheel