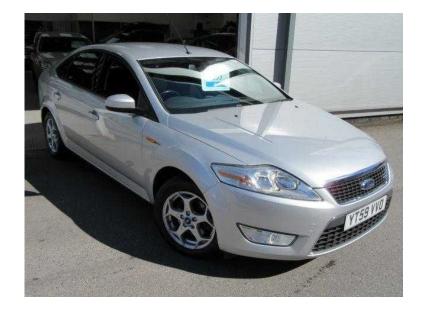

## Ford Mondeo 2009 (5,999 GBP)

Location **West Midlands, Shropshire** https://www.freeadsz.co.uk/x-445272-z

Safety, 3 point height adj front seatbelts + pretensioners, ABS+EBA, Curtain airbags, Driver/front passenger airbag, Drivers knee airbag, ESP + traction control, Intelligent Protection System (IPS), Side airbags, Three 3 point rear seatbelts, Security, Remote central double locking, Thatcham category 1 alarm+immobiliser, Driver Convenience, Advanced Bluetooth hands free phone with voice control system, Cruise control, PAS, Service interval indicator, Trip computer, Exterior, Body colour door handles, Body coloured bumpers, Day/night rear view mirror, Electric front/rear windows, Electric heated door mirrors, Follow me home headlights, Front fog lights, Heated rear window, Quickclear heated windscreen, Rear wiper, Smart wipers, Variable front intermittent wipers, Entertainment, MP3 connection, Steering wheel mounted audio controls, Interior, 4 Load area hooks, Air conditioning + Dual Elec Auto Temp Control, Boot light, Centre console with storage/cupholders, Comfort seats, Driver's manual adjustable lumbar support, Driver/passenger sunvisors + illuminated mirrors, Folding rear centre armrest, Front and rear ashtrays, Front and rear head restraints, Front centre armrest, Front/rear courtesy lights, Illuminated glovebox, Isofix child seat preparation, Leather gearknob, Leather steering wheel, Load area carpet, Overhead console with sunglasses holder, Reach + rake adjustable steering column, Split folding rear seat, Storage pockets in backrests of front seats, Tilting/removeable package tray Cruise Control, Trip Computer, Curtain