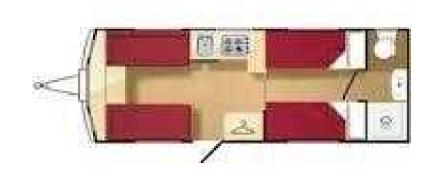

## **Elddis Affinity 2013 (14,995 GBP)**

2013 Elddis Affinity 574, Fixed single beds, rear washroom with separate shower and toilet, great kitchen area with plenty of storage and workspace, 2 long seats to the front which make a double bed, great high spec caravan in excellent condition inside and out. Fitted with a motor mover. Year - 2013 4 berth Single axle Mass in Running Order (Kg) - 1339 Maximum Technical Permissible Laden Mass (Kg) - 1496 Internal Length (ft in) - 18' 8" Shipping Length (ft in) - 24' 3" Width (ft in) - 7' 6" CD Player, 4 Berth, Flyscreens, Blinds, Mains, Heating, Power Management, Status TV Aerial, Hot Water, 3-Way Fridge, 4-Burner Hob, Oven, Grill, Hob, Shower, Hand Basin, Cassette Toilet, Side Kitchen, Rear Washroom, Curtains, Microwave, Toilet, Battery Charger, Door Screen, Fridge Freezer, Heki Roof Light, Hitch Head Stabiliser, Loose Fit Carpets, Motor Mover, Roof Light, Wet Central