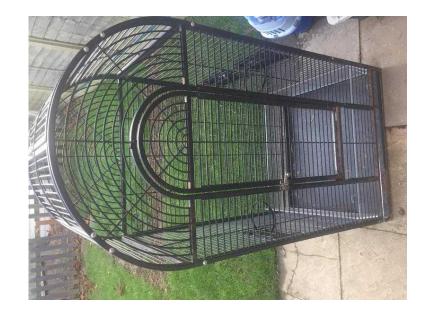

## Pet cage (30 GBP)

Location **South East, West Sussex** https://www.freeadsz.co.uk/x-445368-z

Big metal pet cage. Approx size 56cmx66cmx128cm

There are a few rust looking spots which can be seen in pictures. There are also new bits that my husband welded which can be seen in photos. This is still in full working order! This is also advertised elsewhere