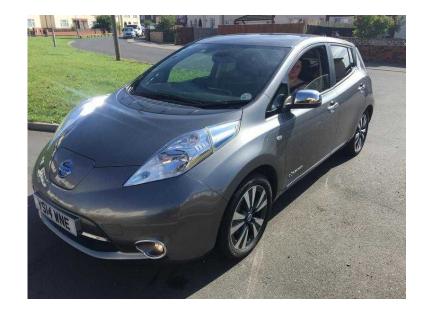

## 2014 Nissan Leaf full electric with extras owned Battery (9,999 GBP)

Location Yorkshire and the Humber, West Yorkshire https://www.freeadsz.co.uk/x-445402-z

|                                                                                            |                                                                    |                                                                             |                                                          |                                           |                                                          |                                           |                                                          |                                           |                                                          |                                           |                                                          |                                           |                                                          |                                           | 温馨                                                       |                                           | 观察                                                       |
|--------------------------------------------------------------------------------------------|--------------------------------------------------------------------|-----------------------------------------------------------------------------|----------------------------------------------------------|-------------------------------------------|----------------------------------------------------------|-------------------------------------------|----------------------------------------------------------|-------------------------------------------|----------------------------------------------------------|-------------------------------------------|----------------------------------------------------------|-------------------------------------------|----------------------------------------------------------|-------------------------------------------|----------------------------------------------------------|-------------------------------------------|----------------------------------------------------------|
| 2014 Nissan Leaf full electric with extras owned Battery https://www.freeadsz.co.uk/x-4454 | with extras owned Battery  https://www.freeadsz.co.uk/x-4454  02-z | https://www.freeadsz.co.uk/x-4454<br>02-z<br>2014 Nissan Leaf full electric | 2014 Nissan Leaf full electric with extras owned Battery | https://www.freeadsz.co.uk/x-4454<br>02-z | 2014 Nissan Leaf full electric with extras owned Battery | https://www.freeadsz.co.uk/x-4454<br>02-z | 2014 Nissan Leaf full electric with extras owned Battery | https://www.freeadsz.co.uk/x-4454<br>02-z | 2014 Nissan Leaf full electric with extras owned Battery | https://www.freeadsz.co.uk/x-4454<br>02-z | 2014 Nissan Leaf full electric with extras owned Battery | https://www.freeadsz.co.uk/x-4454<br>02-z | 2014 Nissan Leaf full electric with extras owned Battery | https://www.freeadsz.co.uk/x-4454<br>02-z | 2014 Nissan Leaf full electric with extras owned Battery | https://www.freeadsz.co.uk/x-4454<br>02-z | 2014 Nissan Leaf full electric with extras owned Battery |