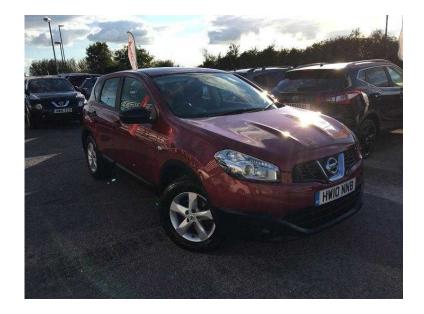

## Nissan Qashqai 2010 (7,995 GBP)

Location **South West, Isle Of Wight** https://www.freeadsz.co.uk/x-445534-z

ABS, Air Bag, Alarm, Traction Control, Central Locking, Remote Central Locking, Power Steering, Air Conditioning, Electric Front Windows, Electric Windows, Trip Computer, CD Player, Rear Wash/wipe, Electric Mirrors, Adjustable Steering Column, Multi-function Steering Wheel, Rear Headrests, Front Centre Armrest, Multiple Airbags, Retractable Headrests, Radio, MP3 Player, Child Locks, Folding Rear Seats, Head Restraints, Locking Wheel Nuts, Metallic Paintwork, Colour Coded Body, Cloth Upholstery, Steering Wheel Audio Controls, iPod Connectivity, Bluetooth,