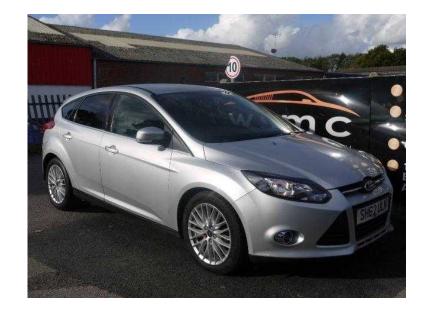

## Ford Focus 2012 (7,990 GBP)

Location **South West, Isle Of Wight** https://www.freeadsz.co.uk/x-445535-z

Air Conditioning Manual Control, Ford DAB Audio System, Voice Control System, 16in 5x2 Spoke Alloy Wheels (215/55 Tyres) with Locking Wheel Nuts, Bluetooth Hands Free Phone, CD/Radio, 3,5 Dot Matrix Display, Extended Integrated Control Panel, USB/AUX, Driver Information System, Electrically Operated Front Windows with One Touch Lowering on Drivers Side, Quickclear Heated Windshield, Thatcham Category 1 Perimeter and Volume Sensing Alarm. SILVER, £7,990 p/x