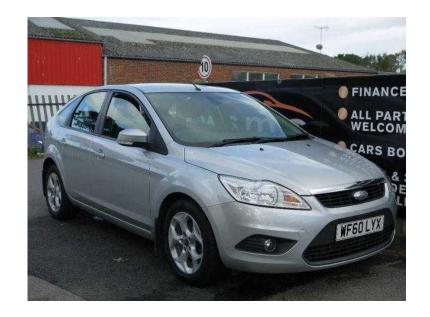

## Ford Focus 2010 (4,990 GBP)

Location South West, Isle Of Wight https://www.freeadsz.co.uk/x-445537-z

Satellite Navigation, Air-Conditioning, Park Assist Rear Parking Sensors, Alarm, Alloy Wheels (16in), Electric Windows (Front), Heated Front Screen, In Car Entertainment (Radio/CD). SILVER, £4,990 p/x welcome Alarm, Satellite